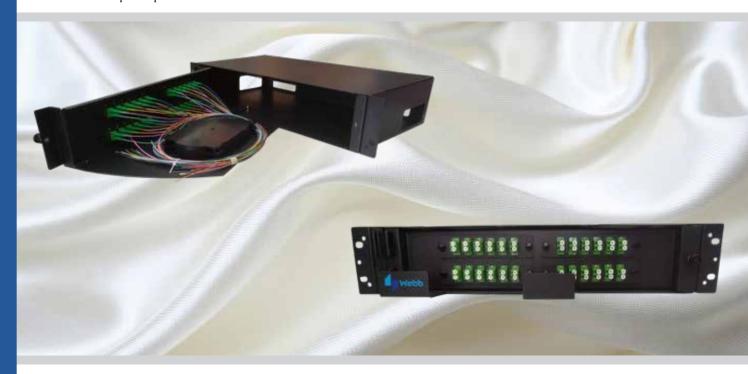

## 48 Port 2U 19" LC/APC Rotary Type Fibre Optic Patch Panel

It is manufactured of cold roll steel; splice tray can be rotated outward. Pre-installation of various kinds of fibre optic adapters and pigtails can be done. It is optimal for indoor fibre optic cables connection storage, distribution and management.

#### **Features & Benefits**

- Standard size 19" rack-mount, 23" optional
- Material: Cold-roll steel
- Max capacity: 48 cores with LC adapters
- Replaceable splice tray (inside)
- ABS material splice tray: With 2pc splice tray; each splice tray 24 cores
- Applicable for ribbon and single fibre
- Diversified panel plate to fit different adapter interface
- Front number mark on the plate is straightforward for identification and operation
- Dimension(L x D x H): 482.4 x 284.7 x 88mm