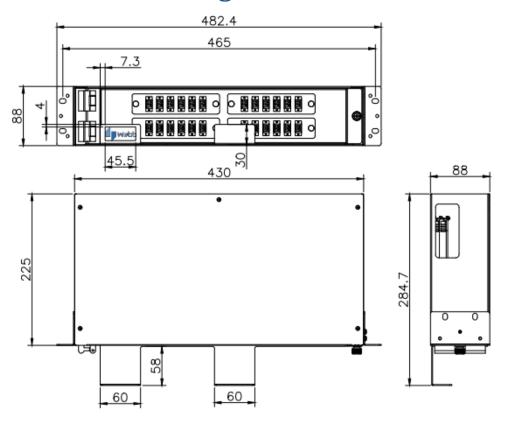

## **Technical Drawings**

\*Specifications are subject to change without notice based on technical recommendations and related product enhancements

- info@webbinfra.com

   info@webbinfra.com
- www.webbinfra.com

#### **Features & Benefits**

- Standard size 19" rack-mount, 23" optional
- Material: Cold-roll steel
- Max capacity: 48 cores with LC adapters
- Replaceable splice tray (inside)
- ABS material splice tray: With 2pc splice tray; each splice tray 24 cores
- Applicable for ribbon and single fibre
- Diversified panel plate to fit different adapter interface
- Front number mark on the plate is straightforward for identification and operation
- Dimension(L x D x H): 482.4 x 284.7 x 88mm