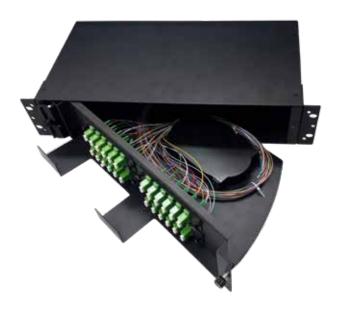

## 48 Port 2U 19" LC/APC Rotary Type Fibre Optic Patch Panel

It is manufactured of cold roll steel; splice tray can be rotated outward. Pre-installation of various kinds of fibre optic adapters and pigtails can be done. It is optimal for indoor fibre optic cables connection storage, distribution and management.

#### **Features & Benefits**

- Standard size 19" rack-mount, 23" optional
- Material: Cold-roll steel
- Max capacity: 48 cores with LC adapters
- Replaceable splice tray (inside)
- ABS material splice tray: With 2pc splice tray; each splice tray 24 cores
- Applicable for ribbon and single fibre
- Diversified panel plate to fit different adapter interface
- Front number mark on the plate is straightforward for identification and operation
- Dimension(L x D x H): 482.4 x 284.7 x 88mm