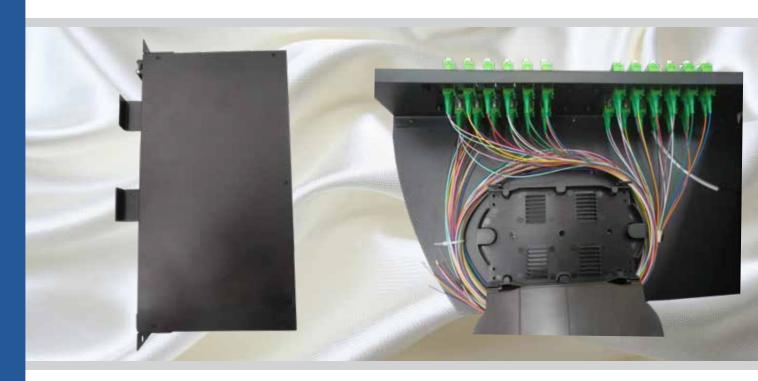

## 48 Port 2U 19" LC/APC Rotary Type Fibre Optic Patch Panel

It is manufactured of cold roll steel; splice tray can be rotated outward. Pre-installation of various kinds of fibre optic adapters and pigtails can be done. It is optimal for indoor fibre optic cables connection storage, distribution and management.

#### **Features & Benefits**

- Standard size 19" rack-mount, 23" optional
- Material: Cold-roll steel
- Max capacity: 48 cores with LC adapters
- Replaceable splice tray (inside)
- ABS material splice tray: With 2pc splice tray; each splice tray 24 cores
- Applicable for ribbon and single fibre
- Diversified panel plate to fit different adapter interface
- Front number mark on the plate is straightforward for identification and operation
- Dimension(L x D x H): 482.4 x 284.7 x 88mm